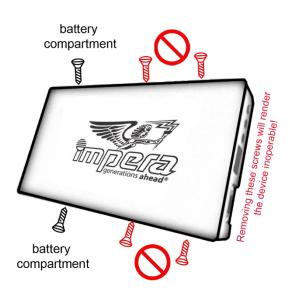

Open battery compartment by removing **2** screws.

Replace batteries. Make sure there is always a *battery inside*!

*Close* the battery compartment cover.

Notification in menu is *cleared*.

Please CONTACT YOUR TECHNICAL SUPPORT TEAM in case of any problems.