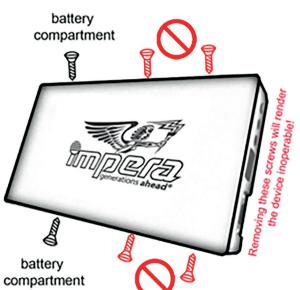

- ⇒ Open battery compartment by removing 2 screws.
- ⇒ Replace batteries. Make sure there is always a battery inside!
- ⇒ Close the battery compartment cover.

Notification in menu is cleared.

Please CONTACT YOUR TECHNICAL SUPPORT TEAM in case of any problems.