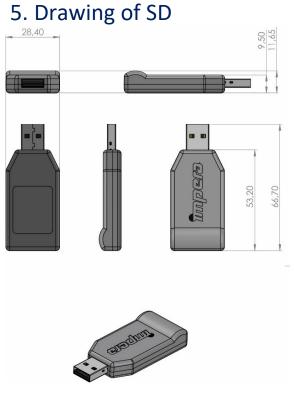

### 3. Technical specifications

- USB Class: 2.0, 1.1
- Dimensions: 67mm x 29mm x 12mm
- I/O: USB Type A (male)
- Power rating: 5V DC, 500mA (see Note1)
- Operating temperature: 0C to 60C (see Note2)
- Storage temperature: -10C to 60C (see Note2)